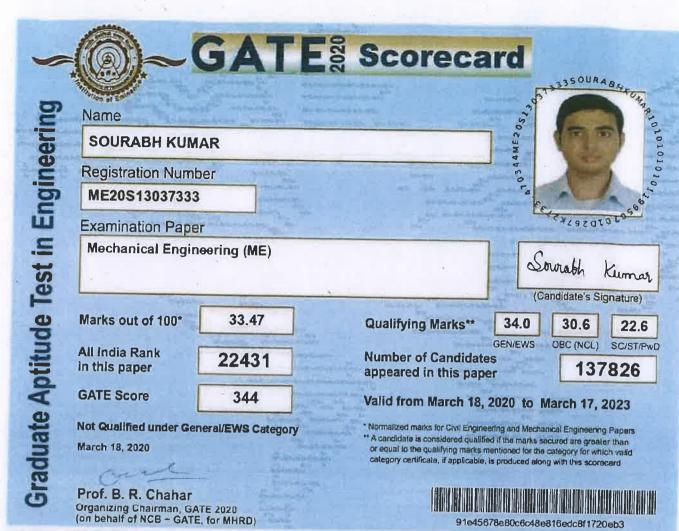

## **GATE 2017 Scorecard**

### **Graduate Aptitude Test in Engineering**

Name

GATE BUT GATE DOLY GATE BOTT GATE BOTT GATE B

SOURABH KUMAR

Registration Number

ME17S13009130

**Examination Paper** 

Mechanical Engineering (ME)

Sourable

aumar.

Candidate's Signature )

Performance

Cancidate Detail

Mark out of 100

Qualifying Marks\*\*

47.02

E JOHA GATE

OBC (NCL) SCISTIPWD

21.8

All India Rank in this paper

Valid from March 26, 2017 to March 26, 2020

13179

GATE Score

498

Total Number of Candidates

190648

"Normalized marks for multisession popers

\*\* A candidate is considered qualified if the marks secured are greater than or equal to the qualifying marks mentioned for the category for which valid category partificate, if applicable is produced along with this scorecard.

Digital Fingerprint: 258105b0a9cddf6dbe730de30b3e4a14

March 26, 2017

Prof. Govind Joseph Chakrapani

Organizing Chairman, GATE 2017 an behalf of NGB-GATE, for NHRD

The GATE 2017 score is calculated using the formula